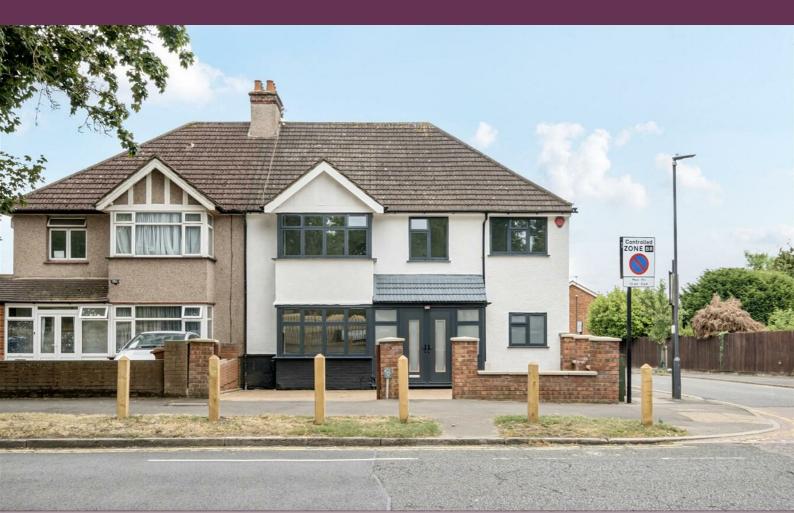

# Whitchurch Lane Edgware £1,395,000

A six bedroom, double fronted, semi-detached house available chain free with Davidson Frost-Wellings.

On the ground floor the house has two reception rooms, an eat-in kitchen, two shower rooms and a downstairs bedroom. On the first floor there are four bedrooms and two bathrooms, on the second floor there is a further bedroom and bathroom suite.

The property on a spacious corner plot with a south facing rear garden, gated off street parking for multiple cars as well as a detached garage. The house is opposite Canons Park, within easy reach of local shops and transport links including the tube station, as well as well regarded local schools.